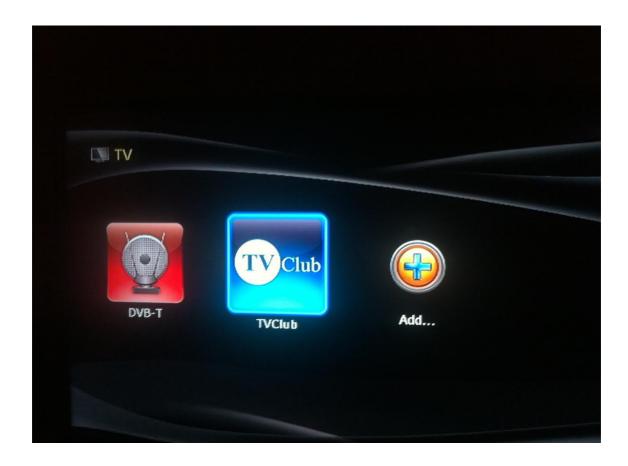

## **3.** Install the **TV Club App**: press **ENTER** on the archive file:

When the message about the successful installation is appeared, the **TV Club App** installation is completed.

TV Club icon will appear in the Media Player main menu:

http://tvclubtv.com/

**4.** Run the **TV Club** widget to work with the portal:

http://tvclubtv.com/