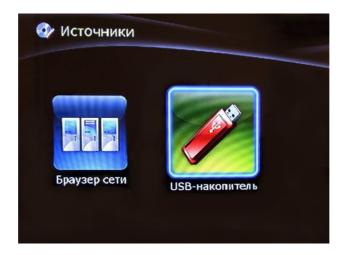

**2.** In the section **Sources** select **USB-flash** and click **ENTER** on the remote control:

http://tvclubtv.com/