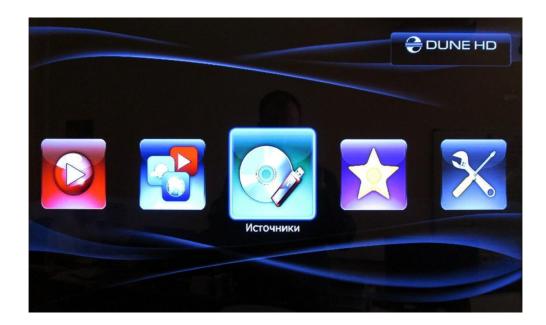

## Setup instructions for Dune HD 101/101w/301 STB

- Download **TV Club App** from: http://tvclubtv.com/pages/files/dune\_plugin\_tvc.zip
- Record TV Club App on USB-flash.
- Connect the USB-flash to the Dune HD.
- 1. In the media player main menu, select **Sources** and click **ENTER** on the remote control: