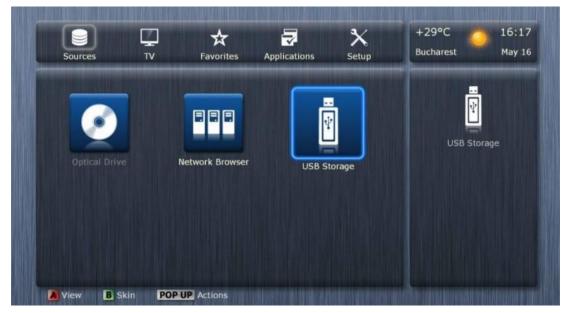

**1.** In the media player main menu, select **Sources** and click **ENTER** on the remote control:

**2.** In the section **Sources** select **USB-flash** and click **ENTER** on the remote control:

3. Install the TV Club App: press ENTER on the archive file: