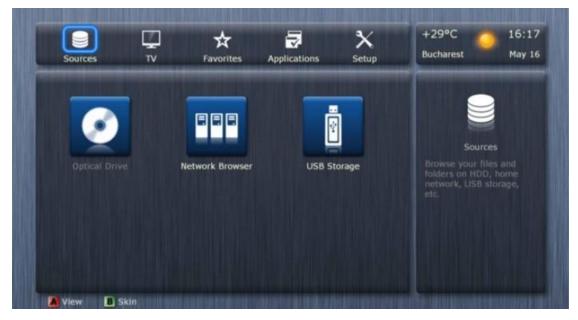

**1.** In the media player main menu, select **Sources** and click **ENTER** on the remote control:

**2.** In the section **Sources** select **USB-flash** and click **ENTER** on the remote control:

3. Install the TV Club App: press ENTER on the archive file: