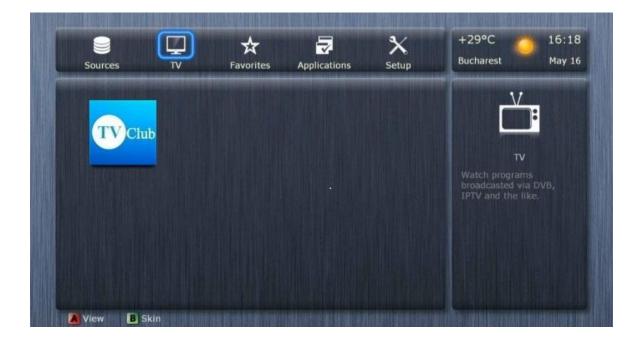

When the message about the successful installation is appeared, the TV Club App installation is completed.

TV Club icon will appear in the Media Player main menu:

**4.** Run the **TV Club** widget to work with the portal: